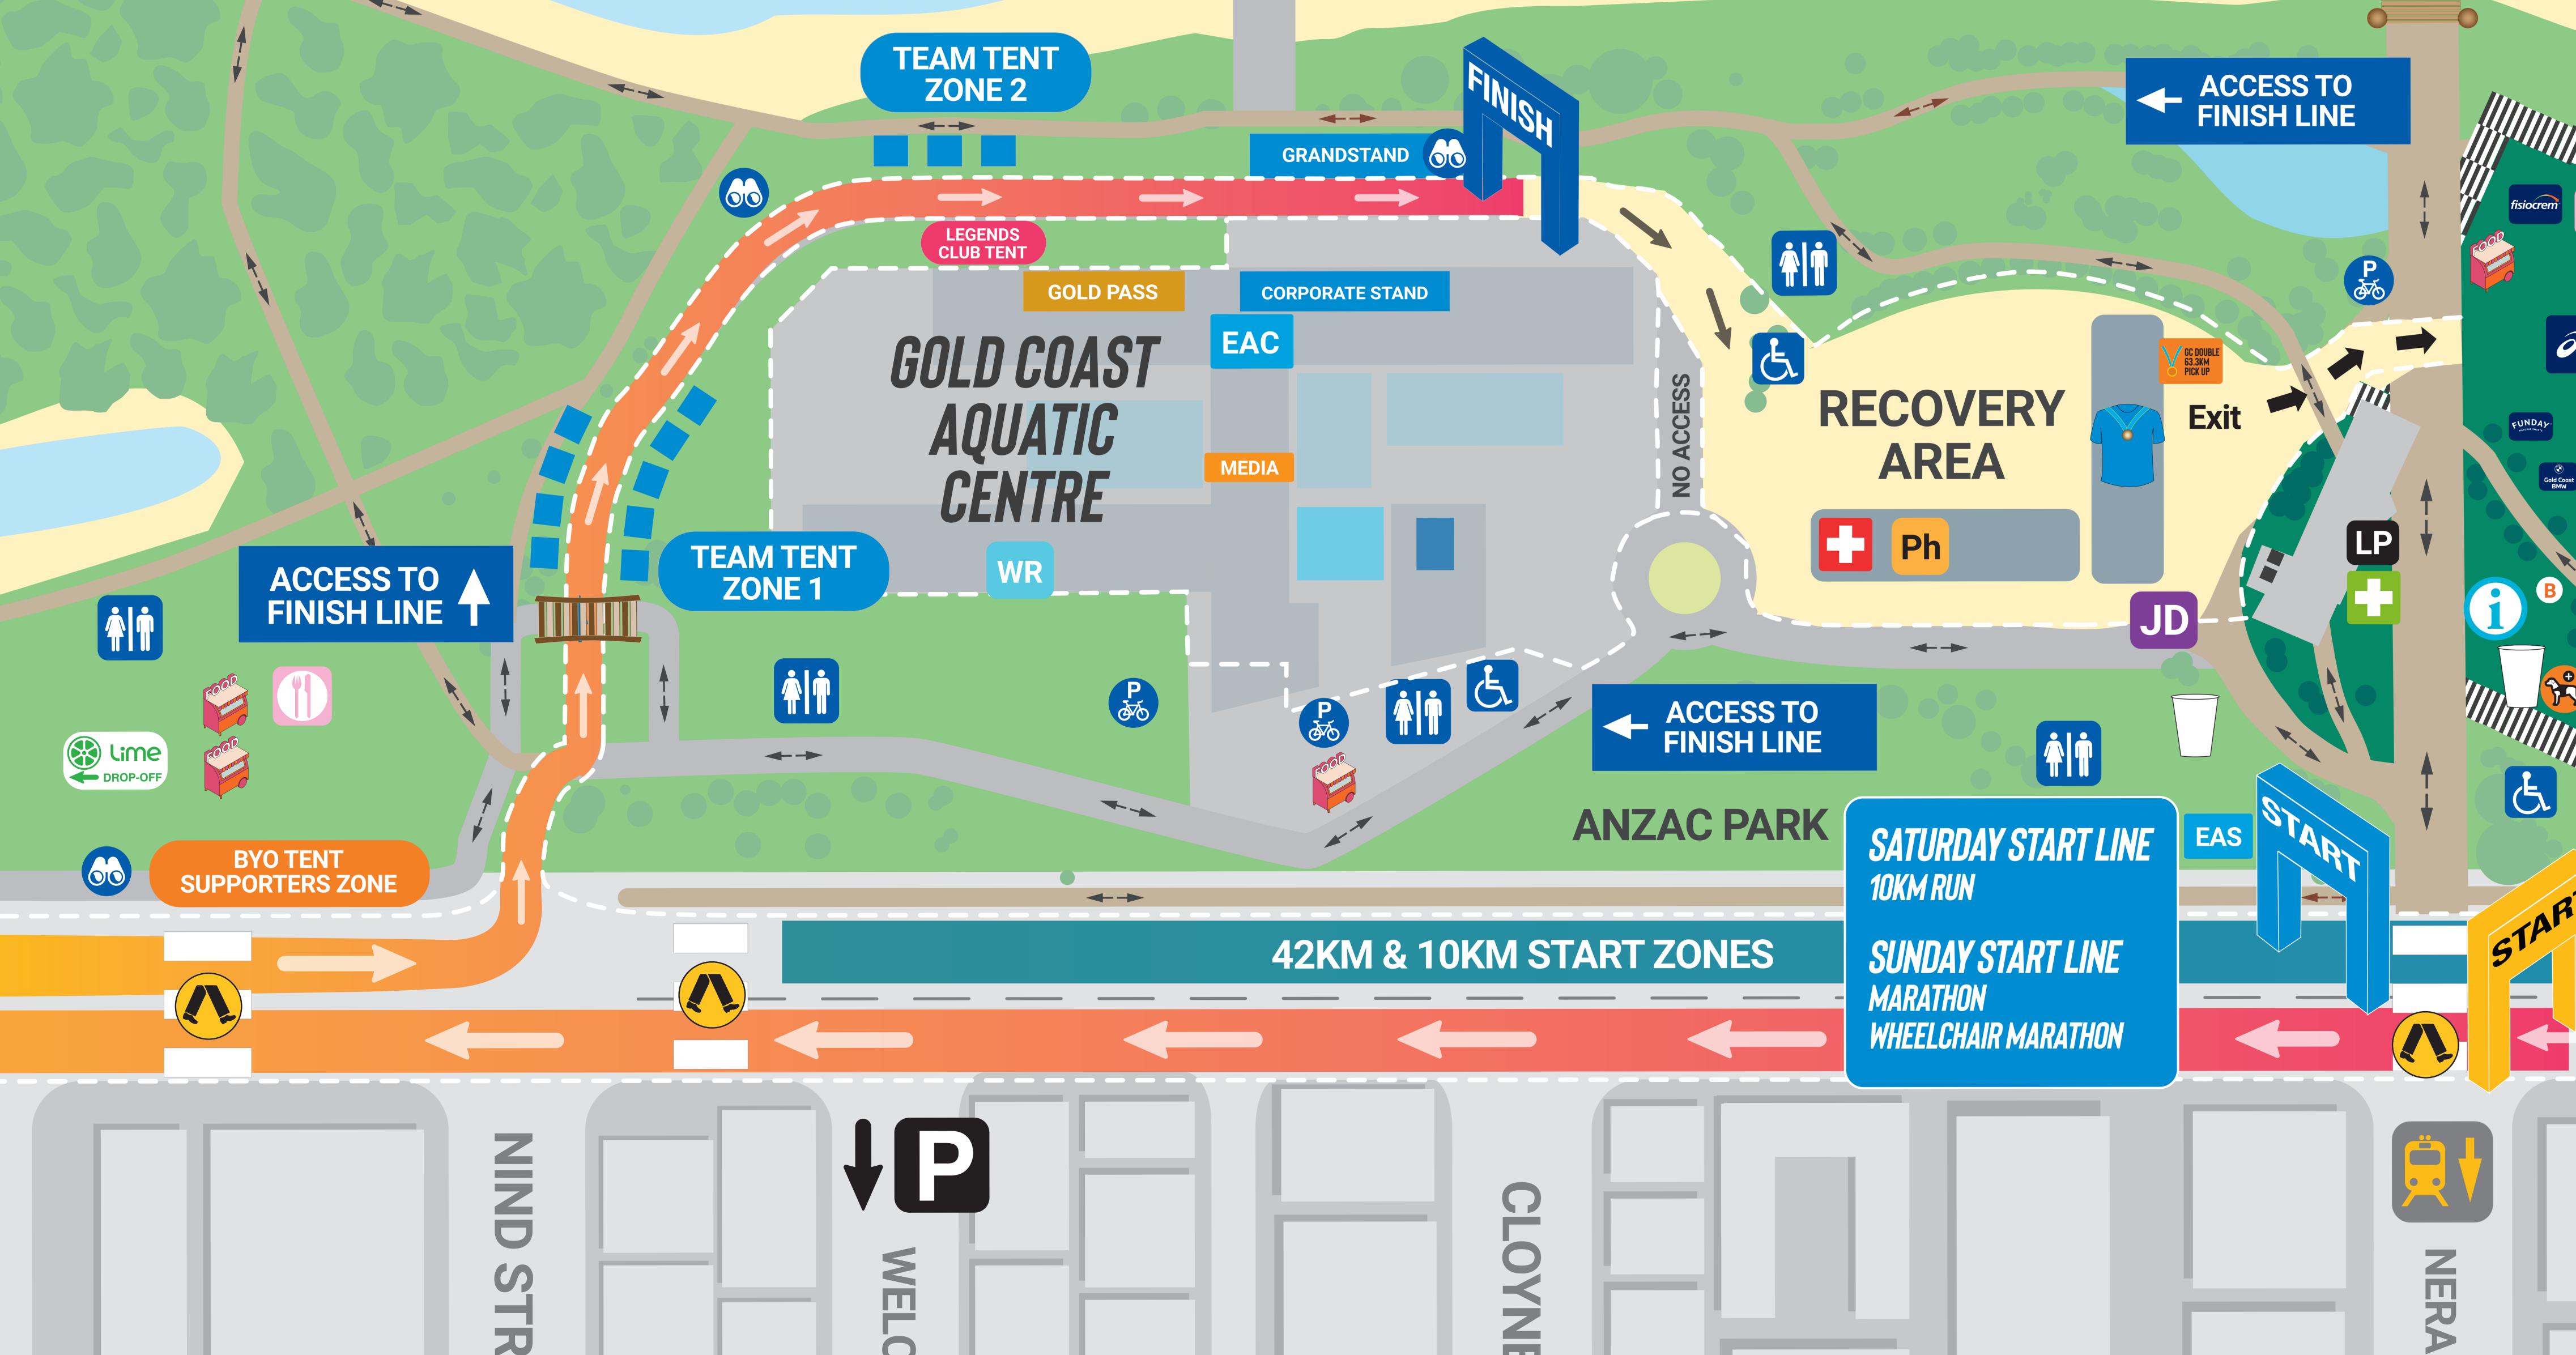

- **1** Information Booth
- Accessible toilets
- Food & Beverage
- Bag Drop
- Lime Bike Drop off area
- Ph Physio
- Finishers Shirts, Medals
- GC Double 63.3km Pick Up
- **WR** Wheelies Recovery
- Junior Dash
  Parent Collection Point

- † Toilets
- Ideal Viewing
- Water Refill
- **Medical Centre**
- **Empower Assistance Dogs**
- MEDIA Media Centre
- Drop Off Zone
- Pedestrian Crossing
- ---- Fences / Restricted Access
- LP Lost Persons
  / Property / Property
  - Pedestrian Bridge

LEGENDS CLUB TENT Legends Club Tent

- **EAS** Elite Athlete Area Start
- **EAC** Elite Athlete Central
- Footpath & Pedestrian Access
  - First AID
  - GOLD PASS Gold Pass
  - A Meeting Point

**CAREY PARK** 

HALF MARATHON

5KM, WHEELCHAIR 5KM

JUNIOR DASH 2KM

GOLD COAST HIGHWAY

AUSTRALIA