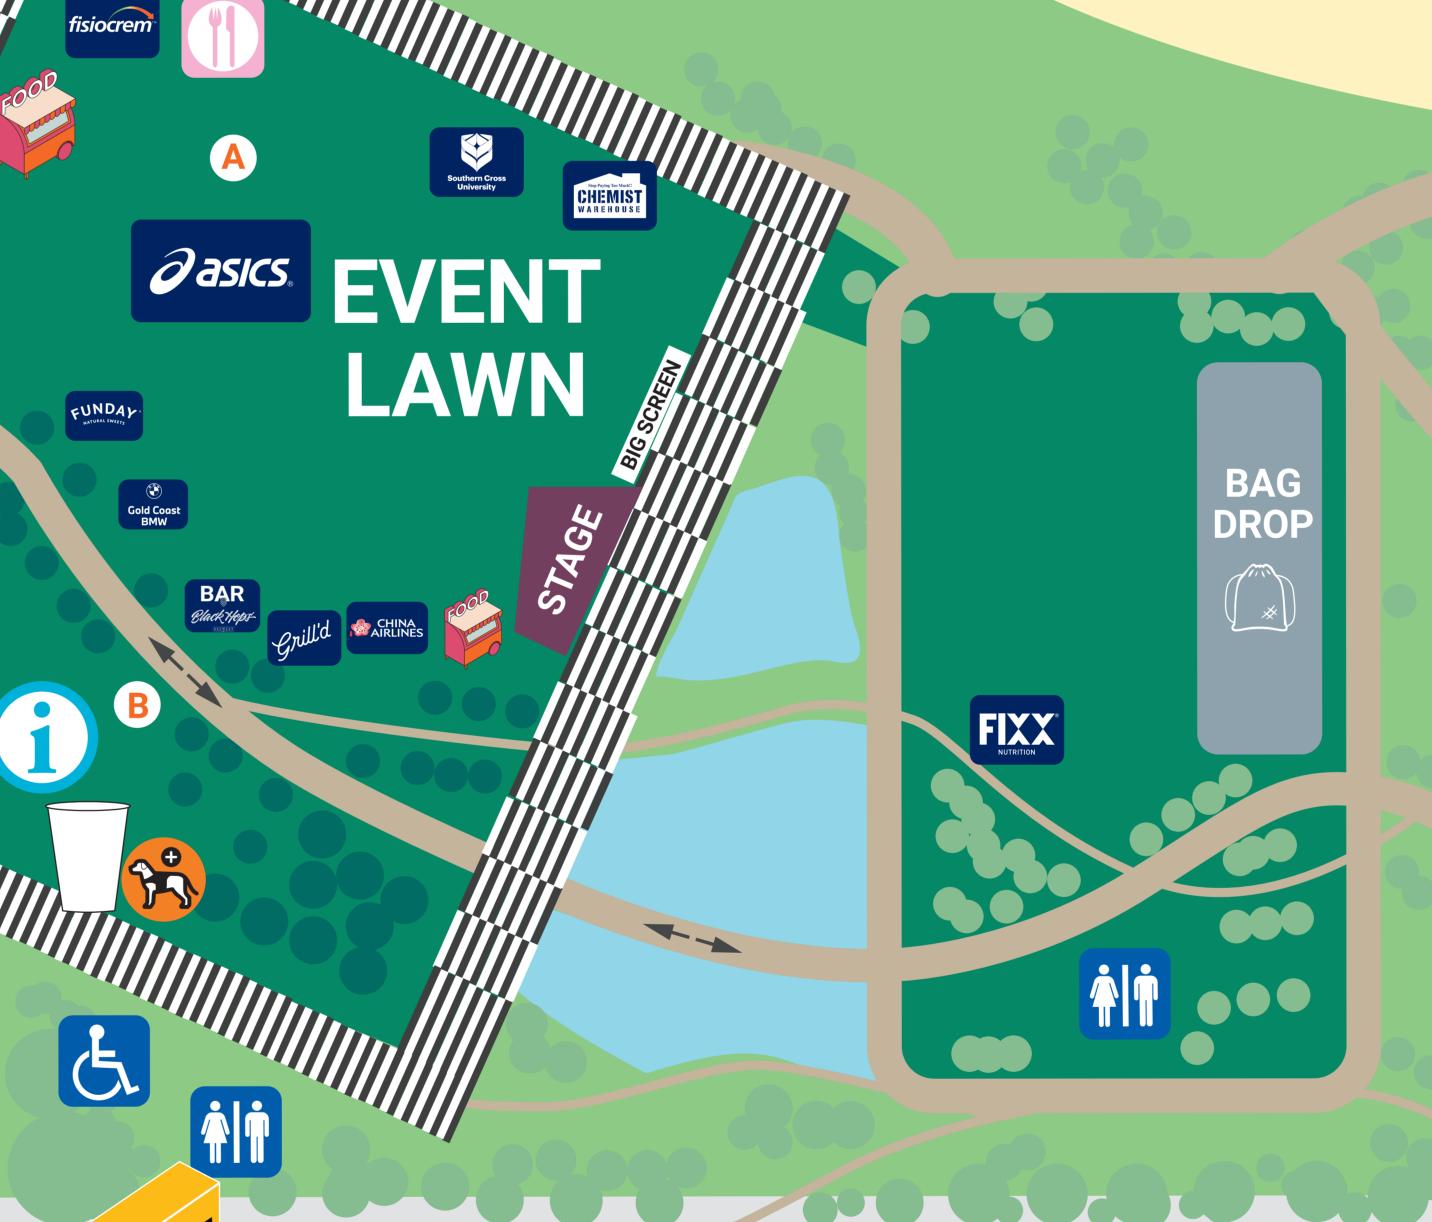

- **1** Information Booth
- Accessible toilets
- Food & Beverage
- Bag Drop
- Lime Bike Drop off area
- Ph Physio
- Finishers Shirts, Medals
- GC Double 63.3km Pick Up
- **WR** Wheelies Recovery
- Junior Dash
  Parent Collection Point

- † Toilets
- Ideal Viewing
- Water Refill
- **Medical Centre**
- **Empower Assistance Dogs**
- MEDIA Media Centre
- Drop Off Zone
- Pedestrian Crossing
- ---- Fences / Restricted Access
- LP Lost Persons
  / Property / Property
  - Pedestrian Bridge

LEGENDS CLUB TENT Legends Club Tent

- **EAS** Elite Athlete Area Start
- **EAC** Elite Athlete Central
- Footpath & Pedestrian Access
  - First AID
  - GOLD PASS Gold Pass
  - A Meeting Point

**CAREY PARK** 