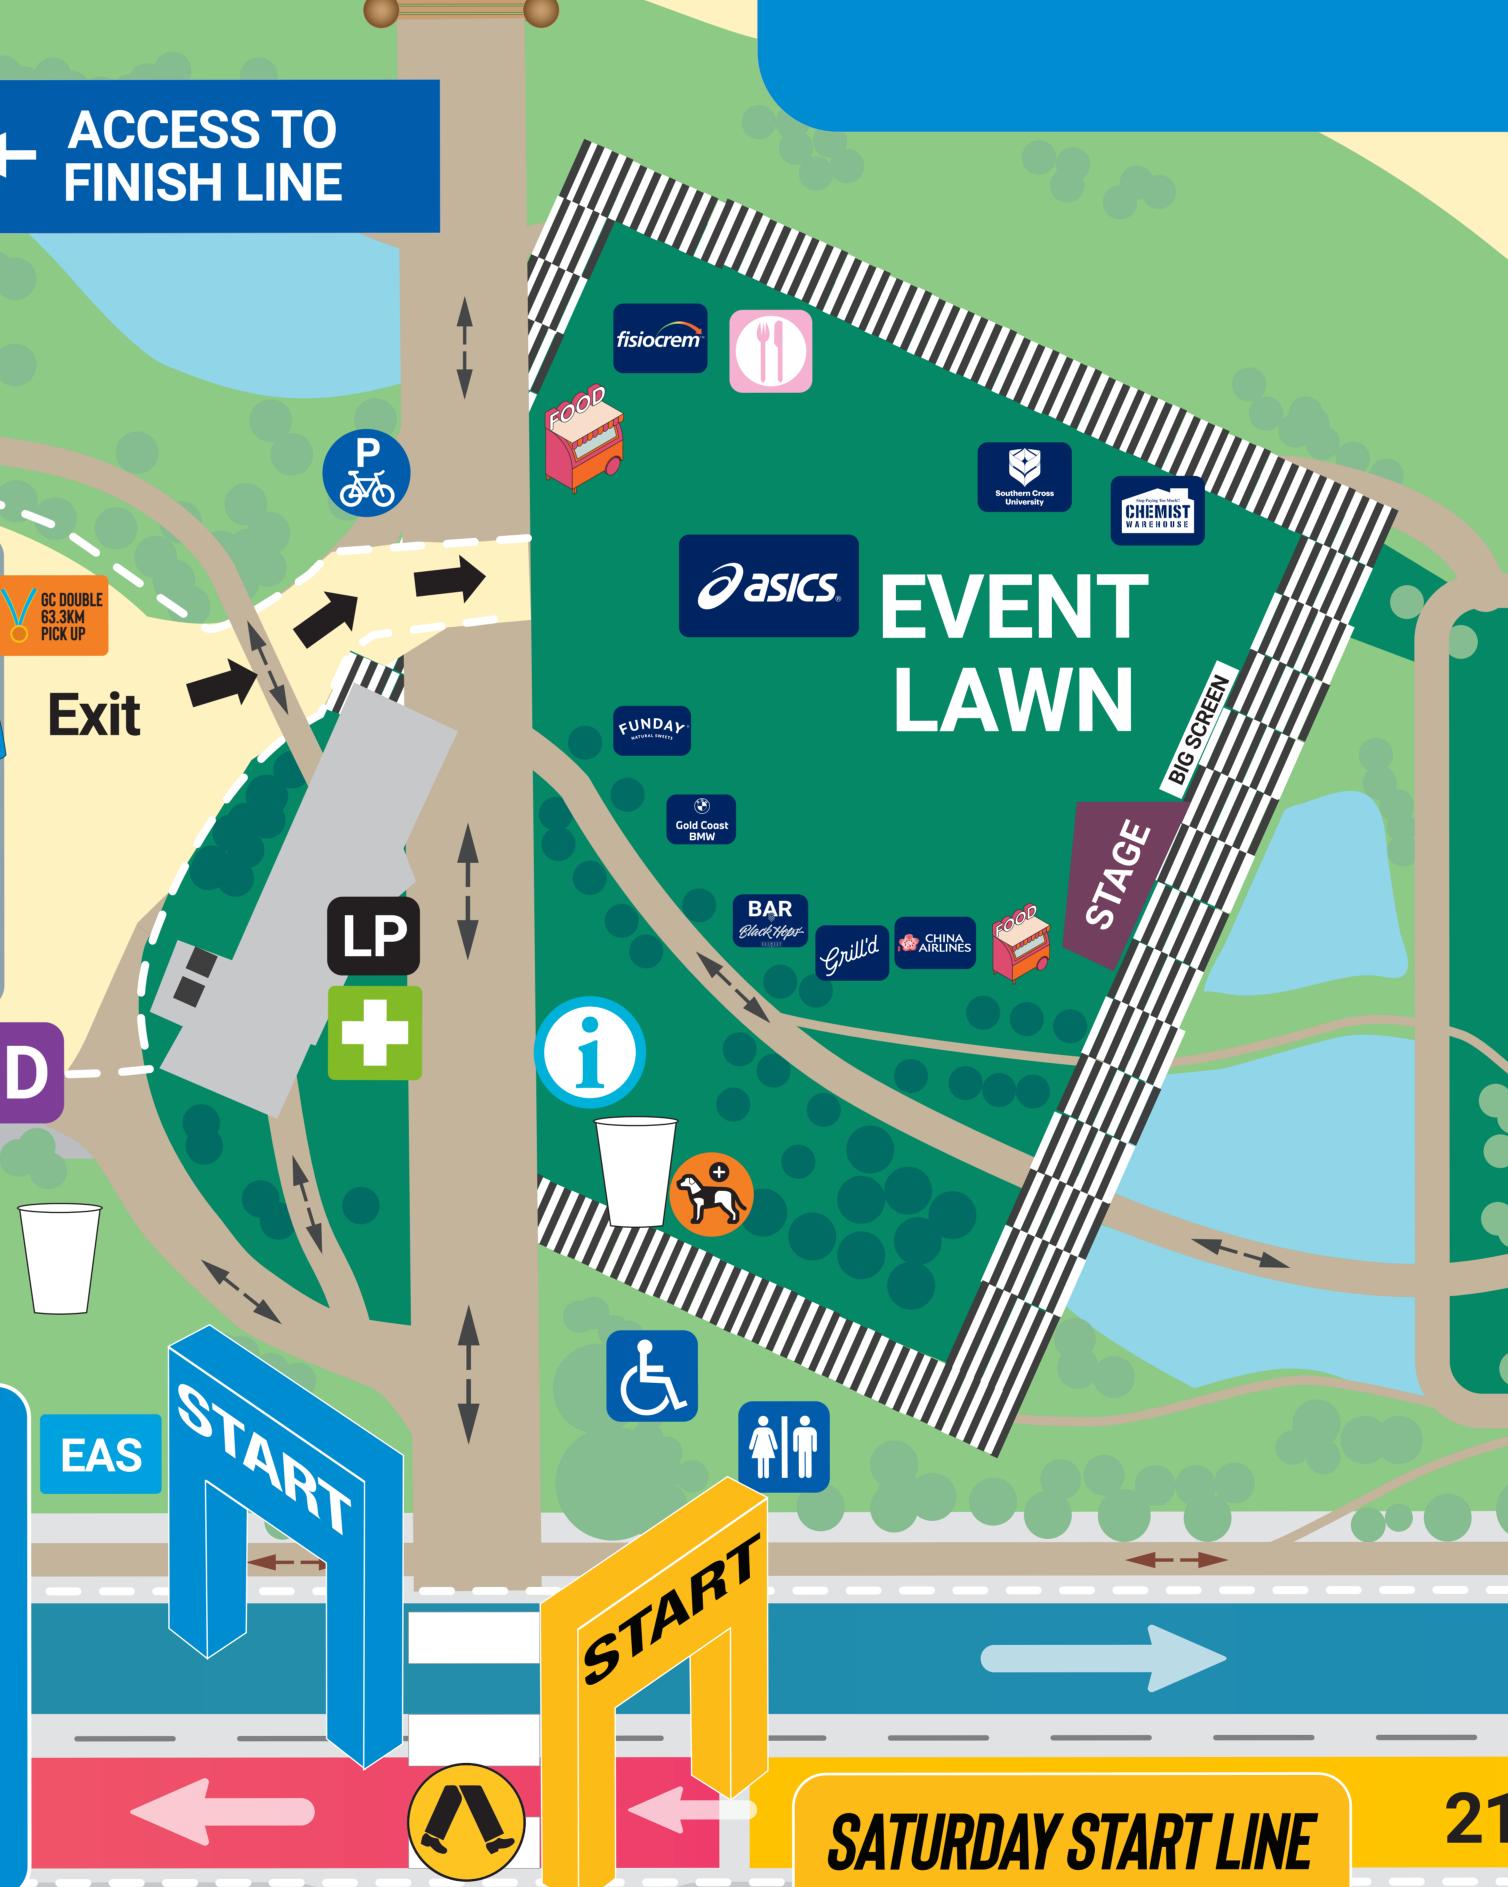

**BYO TENT** 

GRANDSTAND ()

CORPORATE STAND

42KM & 10KM START ZONES

RECOVERY

AREA

TEAM TENT

ZONE 2

- **1** Information Booth
- Accessible toilets
- Food & Beverage
- **Bag Drop**
- Lime Bike Drop off area
- Ph Physio
- Finishers Shirts, Medals
- GC Double 63.3km Pick Up
- WR Wheelies Recovery
- Junior Dash
  Parent Collection Point

- † Toilets
- Ideal Viewing

**Medical Centre** 

MEDIA Media Centre

Drop Off Zone

LP Lost Persons
/ Property

/ Property

**Empower Assistance Dogs** 

Pedestrian Crossing

---- Fences / Restricted Access

Pedestrian Bridge

- Water Refill
- **EAS** Elite Athlete Area Start

LEGENDS CLUB TENT Legends Club Tent

Tram Stop

- **EAC** Elite Athlete Central
- Footpath & Pedestrian Access

**CAREY PARK** 

- First AID
- GOLD PASS Gold Pass

HALF MARATHON

5KM, WHEELCHAIR 5KM

JUNIOR DASH 2KM

21KM, 5KM, 2KM START ZONES

GOLD COAST HIGHWAY

AUSTRALIA