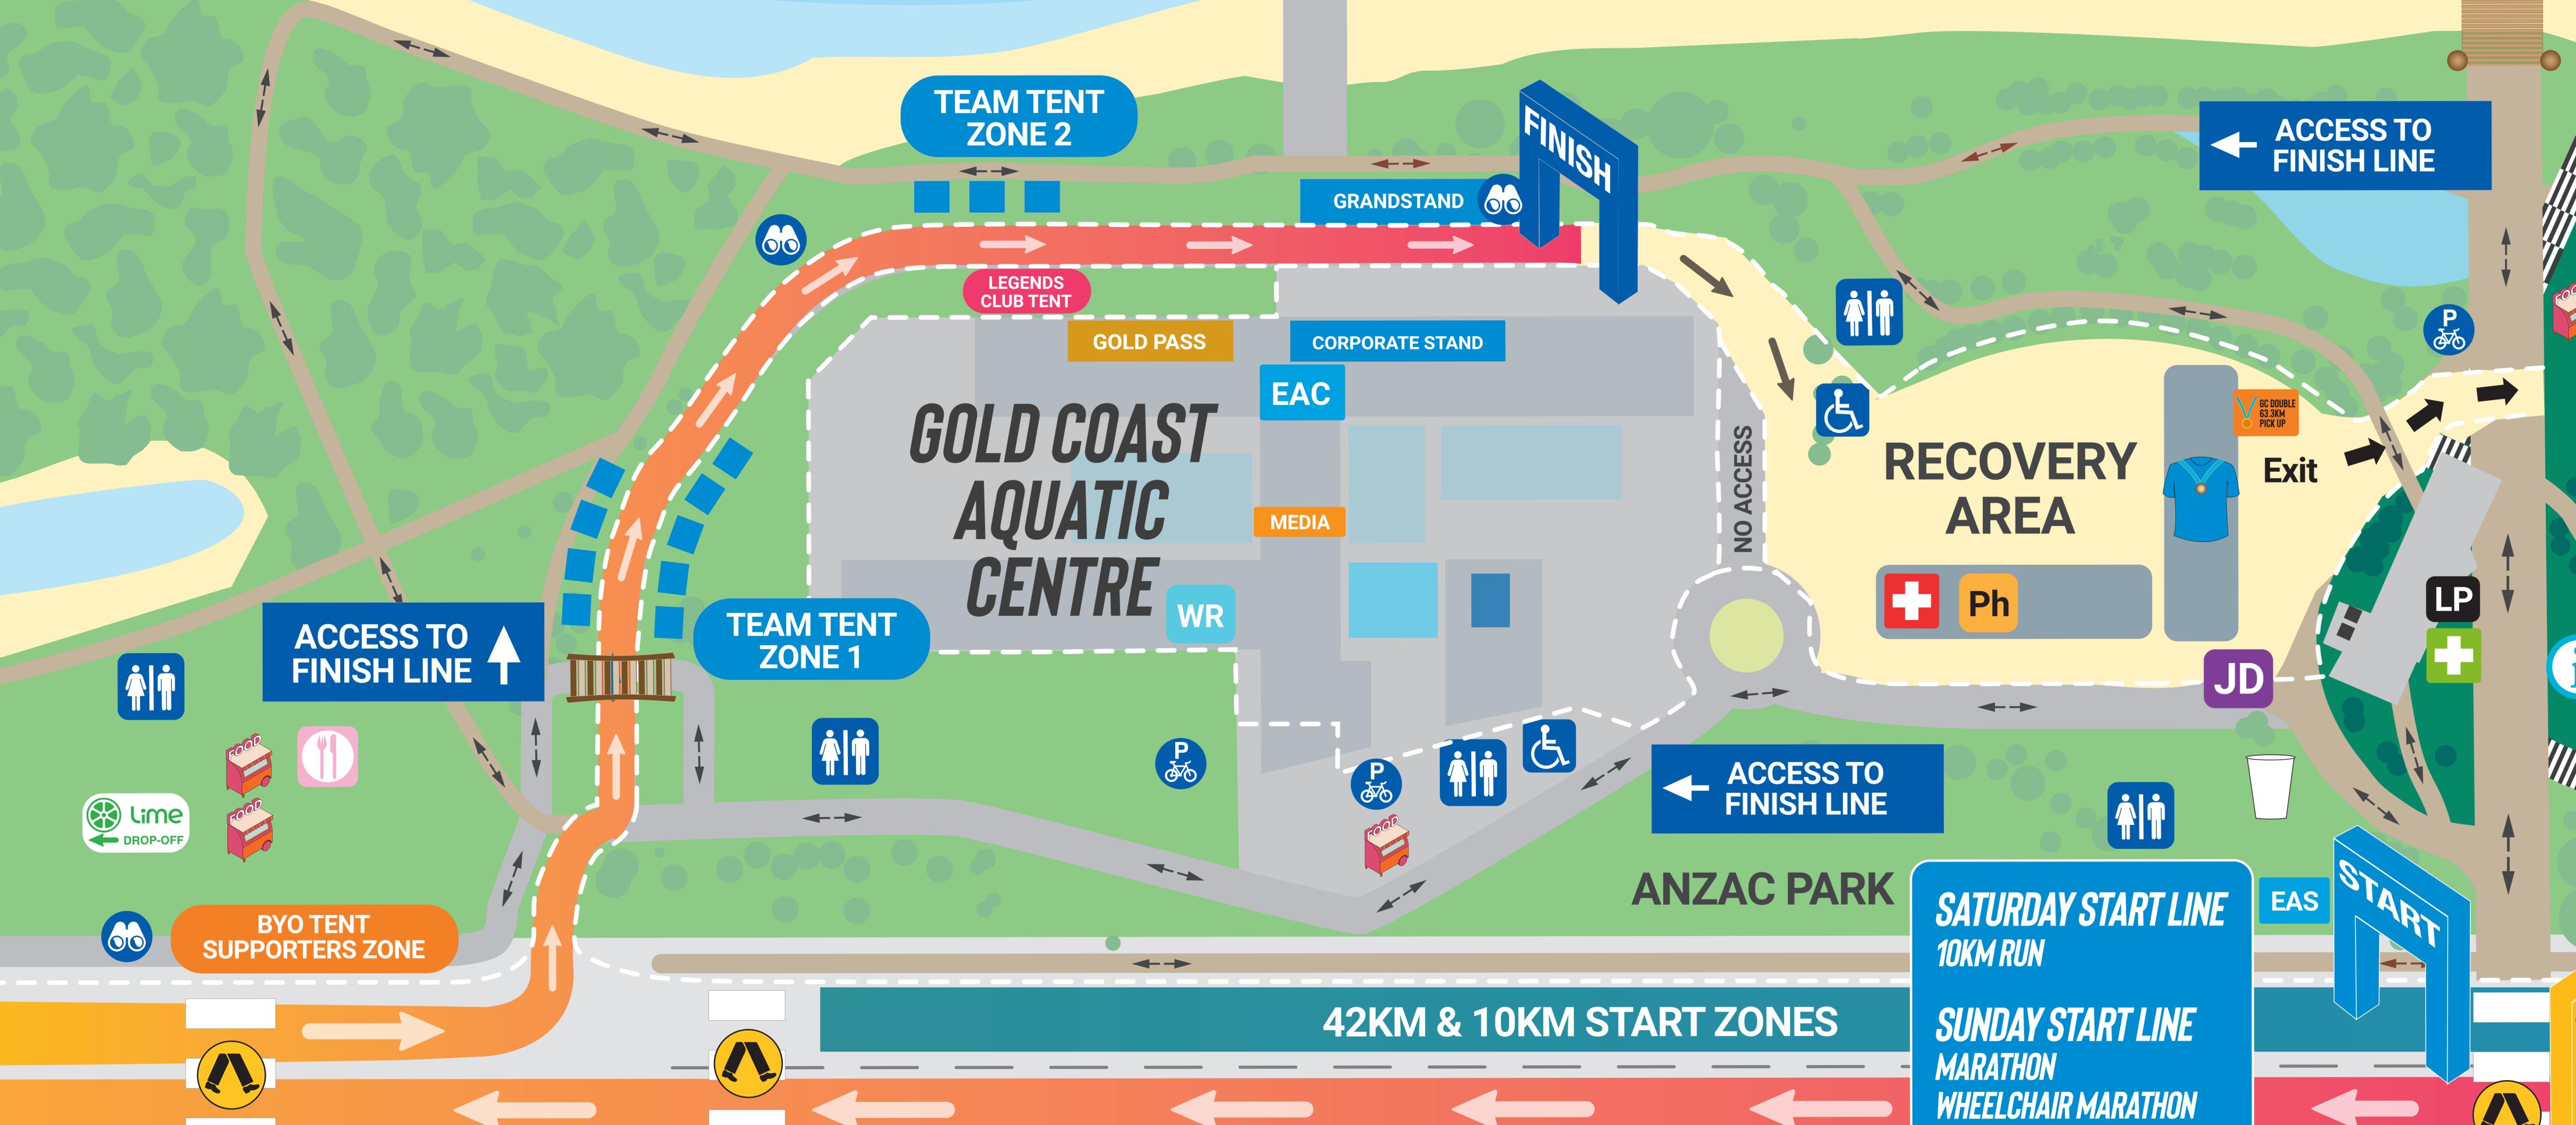

- **1** Information Booth
- Accessible toilets
- Food & Beverage
- **Bag Drop**
- Lime Bike Drop off area
- Ph Physio
- Finishers Shirts, Medals
- GC Double 63.3km Pick Up
- **WR** Wheelies Recovery
- Junior Dash
  Parent Collection Point

- † Toilets
- Ideal Viewing
- Water Refill
- **Medical Centre**
- **Empower Assistance Dogs**
- MEDIA Media Centre
- Drop Off Zone
- Pedestrian Crossing
- ---- Fences / Restricted Access
- LP Lost Persons
  / Property
  - Pedestrian Bridge

LEGENDS CLUB TENT Legends Club Tent

- **EAS** Elite Athlete Area Start
- **EAC** Elite Athlete Central
- Footpath & Pedestrian Access
  - First AID
  - GOLD PASS Gold Pass

BAG DROP

HALF MARATHON

5KM, WHEELCHAIR 5KM

JUNIOR DASH 2KM

**CAREY PARK** 

21KM, 5KM, 2KM START ZONES

GOLD COAST HIGHWAY

WARINE PARADE

AUSTRALIA EAID