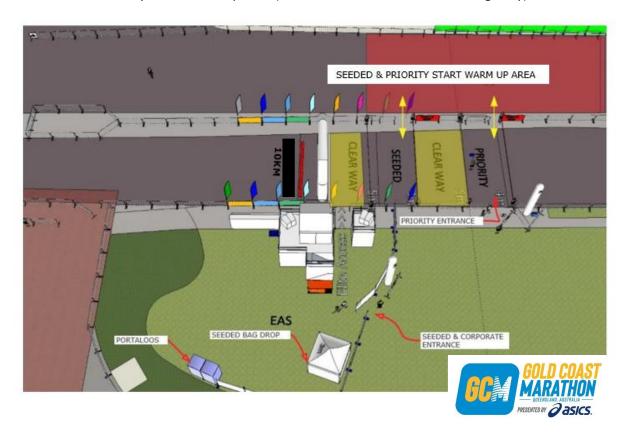

## 10km Seeded & Priority Start Warm-Up Area:

- Athletes can warm up in the western lanes of Gold Coast Hwy (access the warm-up area via the start zone)
- Athletes not permitted to warm up south of start line due to the pedestrian crossing

### Image below shows:

- Seeded & Priority Start Zones (front two zones)
- Seeded & Priority Start Warm-Up Area (western lanes of the Gold Coast Highway)

<sup>\*</sup>Please note the marathon has a separate start line approx. 600m south of the 10km start line.