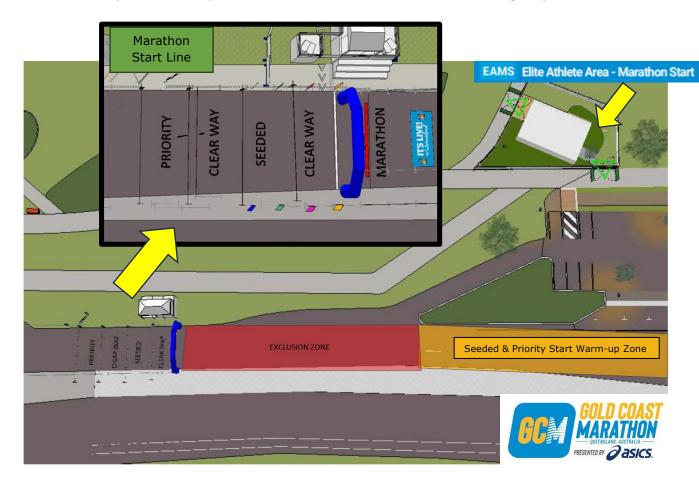

## Image below shows:

- Elite Athlete Area Marathon Start (EAMS) access only for Seeded (elite) runners
- Seeded & Priority Start Zones (front two zones)
- Seeded & Priority Start Warm-Up Area (south of the start line on the Gold Coast Highway)