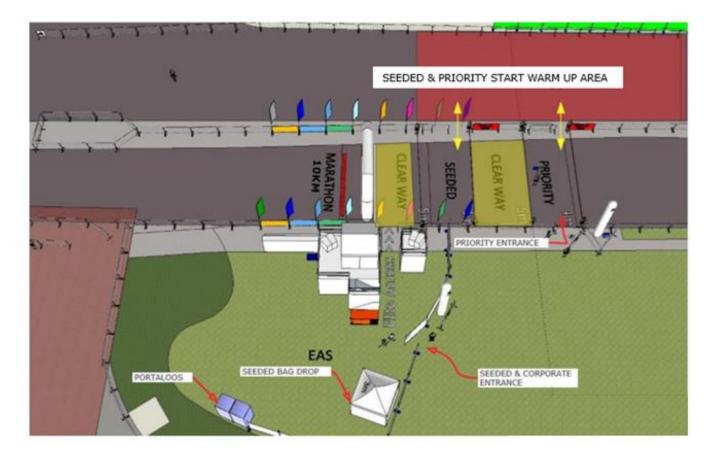

## Seeded & Priority Start Area Information

Seeded & Priority Start Warm-Up Area:

- Athletes can warm up in the western lanes of Gold Coast Hwy (access the warm-up area via the start zone)
- Athletes not permitted to warm up south of start line due to the pedestrian crossing

Image below shows:

- Seeded & Priority Start Zones
- Seeded & Priority Start Warm-Up Area

NOTE: All information subject to change without notice.