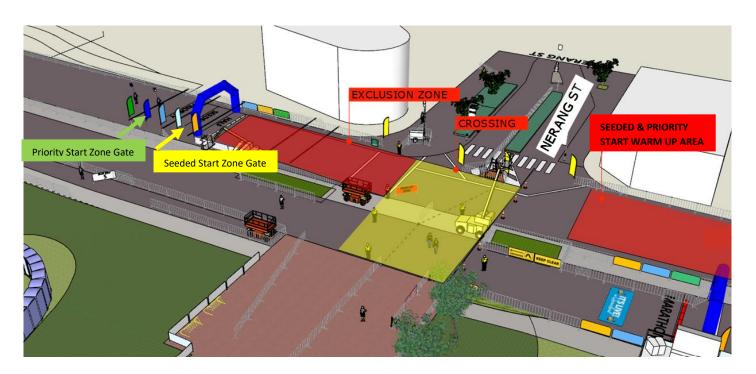

## Seeded & Priority - Start Zones and Warm-Up Area:

- Athletes can warm up in the western lanes of Gold Coast Hwy on the <u>northern side</u> of the main pedestrian crossing into the race precinct
- Athletes can enter the seeded and priority start zones from the eastern lanes of the Gold Coast Hwy

## Image below shows:

- Seeded & Priority Start Zones
- Seeded & Priority Start Warm-Up Area

**NOTE:** All information subject to change without notice.