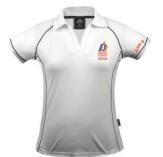

<sup>\*</sup>measurement from underarm to underarm across the chest

10 Year Club White polo shirt with navy piping

30 Year Club Black polo shirt with grey piping

Please note that logo colours will differ dependant on distance.