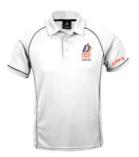

<sup>\*</sup>measurement from underarm to underarm across the chest

10 Year Club White polo shirt with navy piping

30 Year Club Black polo shirt with grey piping

Please note that logo colours will differ dependant on distance.