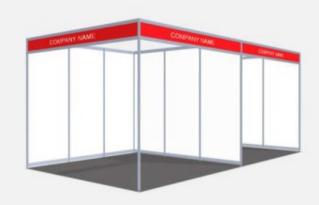

9m x 3m

\$5,250 (incl. GST)

Each 3m x 3m space comes with one trestle table and tablecloth, two chairs, fascia sign and power point. White shell scheme walling plus spot lights to highlight your products and services are also included.