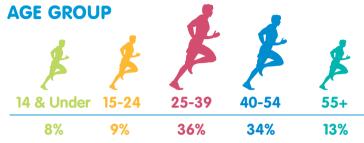

51% Female Entrants49% Male Entrants

| participate in other than running: |     |
|------------------------------------|-----|
| Travel                             | 64% |
| Gym                                | 42% |
| Cooking                            | 39% |
| Camping                            | 32% |
| Cycling                            | 23% |
| Swimming                           | 22% |
| Yoga                               | 16% |
| Triathlon                          | 16% |