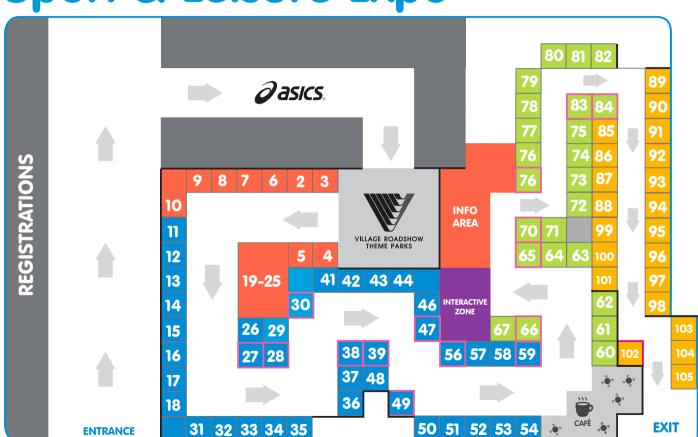

#### LAYOUT

We know it's of upmost importance for exhibitors to have access to not only some event visitors, but ALL event visitors and that's why the ASICS Sport & Leisure Expo has been designed in this fashion. Visitors will enter through the registration centre and exit through the Expo, maximising the number of people who pass through the exhibition

Booth space is allocated by your zone preference. In 2019, 60% of the venue filled within the first day of opening, so don't delay in securing your space at this, not to be missed, expo in 2020!