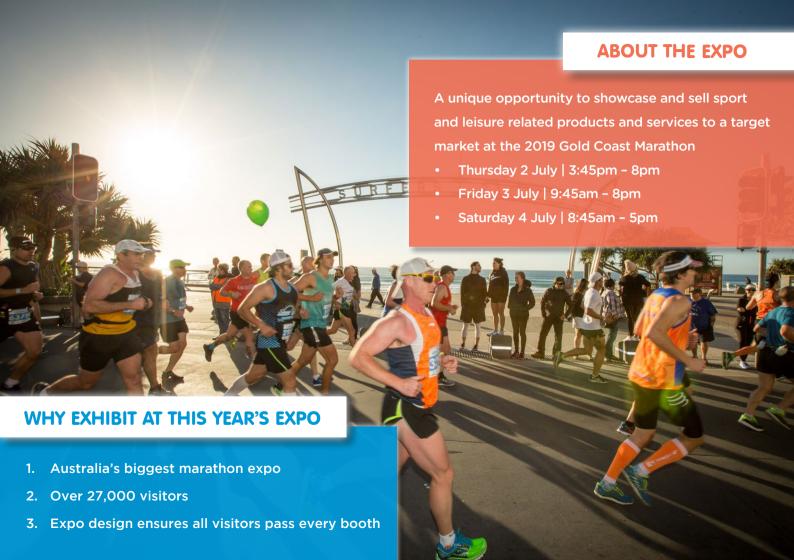

#### WHY EXHIBIT?

- Expected visitor volume of over 27,000 event participants, friends and family
- Sell and promote products and services directly to your targeted audience
- Discover new suppliers, make industry contacts and research ways to improve your own products and services
- Use the event to build your database or membership base, or even sell tickets to your own event!

Booth space is allocated by your zone preference. In 2019, 60% of the venue filled within the first day of opening, so don't delay in securing your space at this, not to be missed, expo in 2020!