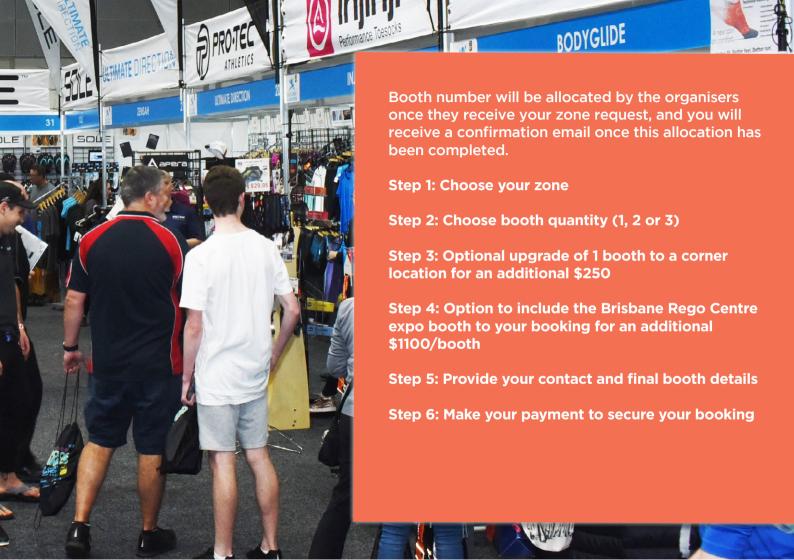

Booth space is allocated by your zone preference. In 2019, 60% of the venue filled within the first day of opening, so don't delay in securing your space at this, not to be missed, expo in 2020!

#### **EXHIBITOR BOOTH OPTIONS**

Upgrade to a corner booth for \$250

Zone A

3m x 3m

\$3,000 (incl. 657)

Double
6m x 3m
\$5,350 (incl. cs7)

Triple 7

9m x 3m \$7,800 (incl. cs7)

Zone B

3m x 3m

\$2,600 (incl. GST)

Double

6m x 3m

\$4,600 (incl. GST)

**Triple** 

9m x 3m

\$6,600 (incl. GST)

**Zone C** 

 $3m \times 3m$ 

\$1,999 (incl. GST)

Double

6m x 3m

\$3,600 (incl. GST)

**Triple** 

9m x 3m

\$5,250 (incl. GST)

Each 3m x 3m space comes with one trestle table and tablecloth, two chairs, fascia sign and power point. White shell scheme walling plus spot lights to highlight your products and services are also included.