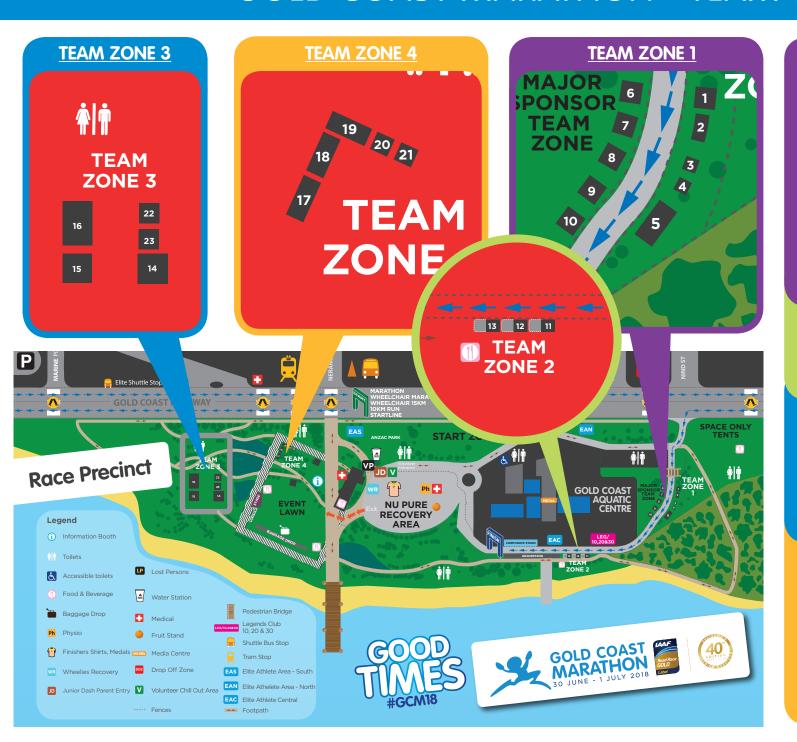

#### **TEAM ZONE 1**

- 1. Running for Michelle
- 2. Southport Runners & Walkers
- 3. LRG SHEPPARTON
- 4 Sydney Striders
- 5. iTaiwan
- 6. Team Halycon (Saturday)
  The Running Movement (Sunday)
- 7. Cancer Council Queensland
- B. PCRG
- 9. Southern Cross University
- 10. Sports Super Centre

## **TEAM ZONE 2**

- 11. Team POGO
- 12. Gold Coast Airport
- 13. The Star

### **TEAM ZONE 3**

- 14. JTB
- 15. Japan Club Tourism
- 16. H.I.S.
- 22. Century Sports China
- 23. TEQ Hong Kong

### **TEAM ZONE 4**

- 17. TEQ Greater China
- 18. TEQ South East Asia
- 19. INDIGENOUS MARATHON FOUNDATION
- 20. TEQ Japan (Saturday)
  The Salvation Army (Sunday)
- 21. Bond Uni