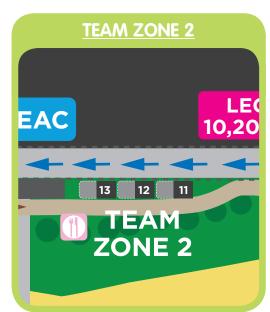

# **GOLD COAST MARATHON - TEAM TENTS**











# **GOLD COAST MARATHON - TEAM TENTS**



#### **TEAM ZONE 1**

- 1. Running for Michelle
- 2. Southport Runners & Walkers
- 3. LRG SHEPPARTON
- 4 Sydney Striders
- 5. iTaiwan
- 6. Team Halycon (Saturday)
  The Running Movement (Sunday)
- 7. Cancer Council Queensland
- B. PCRG
- 9. Southern Cross University
- 10. Sports Super Centre

## **TEAM ZONE 2**

- 11. Team POGO
- 12. Gold Coast Airport
- 13. The Star

### **TEAM ZONE 3**

- 14. JTB
- 15. Japan Club Tourism
- 16. H.I.S.
- 22. Century Sports China
- 23. TEQ Hong Kong

### **TEAM ZONE 4**

- 17. TEQ Greater China
- 18. TEQ South East Asia
- 19. INDIGENOUS MARATHON FOUNDATION
- 20. TEQ Japan (Saturday)
  The Salvation Army (Sunday)
- 21. Bond Uni