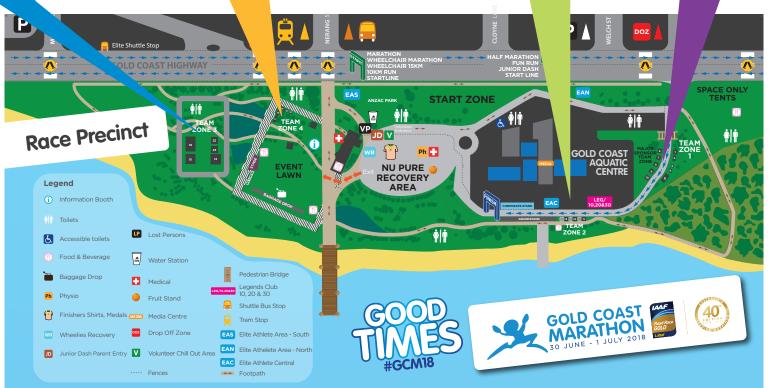

#### **TEAM ZONE 1**

- 1. Running for Michelle
- 2. Southport Runners & Walkers
- 3. LRG SHEPPARTON
- 4 Sydney Striders
- 5. iTaiwan
- 6. Team Halycon (Saturday)
  The Running Movement (Sunday)
- 7. Cancer Council Queensland
- B. PCRG
- 9. Southern Cross University
- 10. Sports Super Centre

## **TEAM ZONE 2**

- 11. Team POGO
- 12. Gold Coast Airport
- 13. The Star

### **TEAM ZONE 3**

- 14. JTB
- 15. Japan Club Tourism
- 16. H.I.S.
- 22. Century Sports China
- 23. TEQ Hong Kong

### **TEAM ZONE 4**

- 17. TEQ Greater China
- 18. TEQ South East Asia
- 19. INDIGENOUS MARATHON FOUNDATION
- 20. TEQ Japan (Saturday)
  The Salvation Army (Sunday)
- 21. Bond Uni