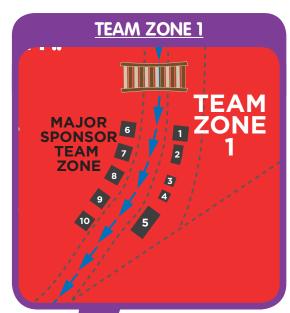

#### **TEAM ZONE 1**

- 1. Running for Michelle
- 2. Southport Runners & Walkers
- 3. LRG SHEPPARTON
- 4 Sydney Striders
- 5. iTaiwan
- 6. Team Halycon (Saturday)
  The Running Movement (Sunday)
- 7. Cancer Council Queensland
- B. PCRG
- 9. Southern Cross University
- 10. Sports Super Centre