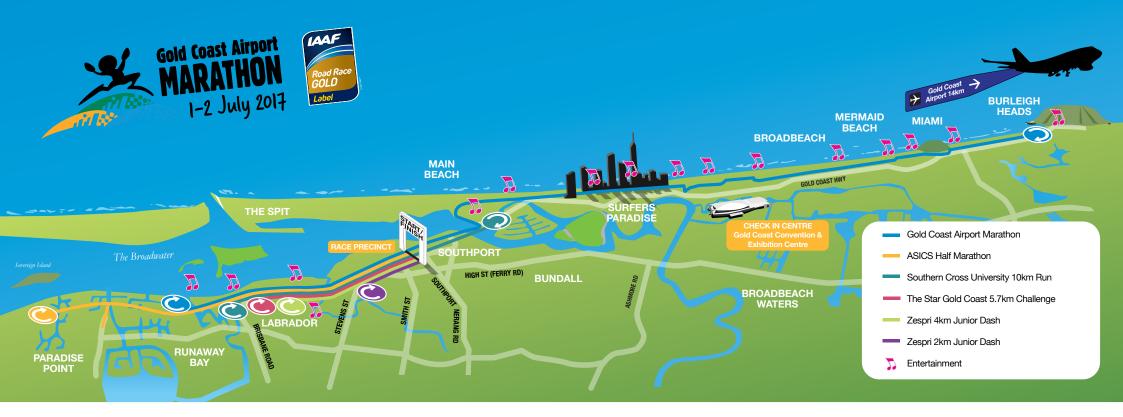

### **Road Closures**

| Saturday 1 July                                                                                                                                                                                                                                                                                                                                                                                                | Closed                                                             | Open                                             |
|----------------------------------------------------------------------------------------------------------------------------------------------------------------------------------------------------------------------------------------------------------------------------------------------------------------------------------------------------------------------------------------------------------------|--------------------------------------------------------------------|--------------------------------------------------|
| Labrador                                                                                                                                                                                                                                                                                                                                                                                                       |                                                                    |                                                  |
| Marine Pde: Burrows St to Brisbane Rd                                                                                                                                                                                                                                                                                                                                                                          | 3:30am                                                             | 11am                                             |
| Brisbane Rd: Turpin Rd to Marine Pde (Eastbound lanes)                                                                                                                                                                                                                                                                                                                                                         | 3:30am                                                             | 11am                                             |
| Marine Pde: Brisbane Rd to Broad St                                                                                                                                                                                                                                                                                                                                                                            | 3:30am                                                             | 11am                                             |
| Frank St                                                                                                                                                                                                                                                                                                                                                                                                       | 3:30am                                                             | 11am                                             |
| Marine Pde: Broad St to Frank St                                                                                                                                                                                                                                                                                                                                                                               | 3:30am                                                             | 11am                                             |
| Central St: Frank St to Marine Pde                                                                                                                                                                                                                                                                                                                                                                             | 3:30am                                                             | 11am                                             |
| Southport                                                                                                                                                                                                                                                                                                                                                                                                      |                                                                    |                                                  |
| Marine Pde: Frank St to North St                                                                                                                                                                                                                                                                                                                                                                               | 3:30am                                                             | 11am                                             |
| North St: High St to Gold Coast Hwy (Eastbound lanes)                                                                                                                                                                                                                                                                                                                                                          | 3:30am                                                             | 11am                                             |
| Marine Pde: North St to Ada Bell Way                                                                                                                                                                                                                                                                                                                                                                           | 3:30am                                                             | 11am                                             |
| Queen St: Scarborough St to Gold Coast Hwy (Eastbound lanes)                                                                                                                                                                                                                                                                                                                                                   | 6am                                                                | 7:30am                                           |
| Main Beach                                                                                                                                                                                                                                                                                                                                                                                                     |                                                                    |                                                  |
| Gold Coast Hwy: Ada Bell Way to Tedder Ave (Sundale Bridge)                                                                                                                                                                                                                                                                                                                                                    | 6am                                                                | 7:30am                                           |
| Sunday 2 July                                                                                                                                                                                                                                                                                                                                                                                                  | Closed                                                             | Open                                             |
|                                                                                                                                                                                                                                                                                                                                                                                                                |                                                                    |                                                  |
| Paradise Point                                                                                                                                                                                                                                                                                                                                                                                                 |                                                                    |                                                  |
| Paradise Point The Esplanade: Donald Ave to Falkinder Ave                                                                                                                                                                                                                                                                                                                                                      | 3:30am                                                             | 9am                                              |
|                                                                                                                                                                                                                                                                                                                                                                                                                | 3:30am<br>3:30am                                                   | 9am<br>9am                                       |
| The Esplanade: Donald Ave to Falkinder Ave                                                                                                                                                                                                                                                                                                                                                                     |                                                                    |                                                  |
| The Esplanade: Donald Ave to Falkinder Ave<br>Bayview St: Falkinder Ave to Matthew Flinders Dr                                                                                                                                                                                                                                                                                                                 |                                                                    |                                                  |
| The Esplanade: Donald Ave to Falkinder Ave<br>Bayview St: Falkinder Ave to Matthew Flinders Dr<br>Hollywell                                                                                                                                                                                                                                                                                                    | 3:30am                                                             | 9am                                              |
| The Esplanade: Donald Ave to Falkinder Ave<br>Bayview St: Falkinder Ave to Matthew Flinders Dr<br>Hollywell<br>Bayview St: Matthew Flinders Dr to Holly Ave                                                                                                                                                                                                                                                    | 3:30am                                                             | 9am                                              |
| The Esplanade: Donald Ave to Falkinder Ave<br>Bayview St: Falkinder Ave to Matthew Flinders Dr<br>Hollywell<br>Bayview St: Matthew Flinders Dr to Holly Ave<br>Runaway Bay                                                                                                                                                                                                                                     | 3:30am<br>3:30am                                                   | 9am<br>9am                                       |
| The Esplanade: Donald Ave to Falkinder Ave<br>Bayview St: Falkinder Ave to Matthew Flinders Dr<br>Hollywell<br>Bayview St: Matthew Flinders Dr to Holly Ave<br>Runaway Bay<br>Bayview St: Holly Ave to Lae Dr                                                                                                                                                                                                  | 3:30am<br>3:30am<br>3:30am                                         | 9am<br>9am<br>9am<br>9am                         |
| The Esplanade: Donald Ave to Falkinder Ave<br>Bayview St: Falkinder Ave to Matthew Flinders Dr<br>Hollywell<br>Bayview St: Matthew Flinders Dr to Holly Ave<br>Runaway Bay<br>Bayview St: Holly Ave to Lae Dr<br>Lae Dr: Bayview St to Morala Ave                                                                                                                                                              | 3:30am<br>3:30am<br>3:30am<br>3:30am                               | 9am<br>9am<br>9am<br>9am<br>9am                  |
| The Esplanade: Donald Ave to Falkinder Ave Bayview St: Falkinder Ave to Matthew Flinders Dr Hollywell Bayview St: Matthew Flinders Dr to Holly Ave Runaway Bay Bayview St: Holly Ave to Lae Dr Lae Dr: Bayview St to Morala Ave Bayview St: Lae Dr to Jennifer Ave                                                                                                                                             | 3:30am<br>3:30am<br>3:30am<br>3:30am<br>3:30 am                    | 9am<br>9am<br>9am<br>9am<br>9am                  |
| The Esplanade: Donald Ave to Falkinder Ave<br>Bayview St: Falkinder Ave to Matthew Flinders Dr<br>Hollywell<br>Bayview St: Matthew Flinders Dr to Holly Ave<br>Runaway Bay<br>Bayview St: Holly Ave to Lae Dr<br>Lae Dr: Bayview St to Morala Ave<br>Bayview St: Lae Dr to Jennifer Ave<br>Bayview St: Jennifer Ave to Ocean St                                                                                | 3:30am<br>3:30am<br>3:30am<br>3:30am<br>3:30 am                    | 9am<br>9am<br>9am<br>9am<br>9am                  |
| The Esplanade: Donald Ave to Falkinder Ave<br>Bayview St: Falkinder Ave to Matthew Flinders Dr<br>Hollywell<br>Bayview St: Matthew Flinders Dr to Holly Ave<br>Runaway Bay<br>Bayview St: Holly Ave to Lae Dr<br>Lae Dr: Bayview St to Morala Ave<br>Bayview St: Lae Dr to Jennifer Ave<br>Bayview St: Jennifer Ave to Ocean St<br>Biggera Waters                                                              | 3:30am<br>3:30am<br>3:30am<br>3:30am<br>3:30 am<br>3:30am          | 9am<br>9am<br>9am<br>9am<br>9am<br>2:30pm        |
| The Esplanade: Donald Ave to Falkinder Ave<br>Bayview St: Falkinder Ave to Matthew Flinders Dr<br>Hollywell<br>Bayview St: Matthew Flinders Dr to Holly Ave<br>Runaway Bay<br>Bayview St: Holly Ave to Lae Dr<br>Lae Dr: Bayview St to Morala Ave<br>Bayview St: Lae Dr to Jennifer Ave<br>Bayview St: Jennifer Ave to Ocean St<br>Biggera Waters<br>Marine Pde: Ocean St to Brisbane Rd                       | 3:30am<br>3:30am<br>3:30am<br>3:30am<br>3:30 am<br>3:30am          | 9am<br>9am<br>9am<br>9am<br>9am<br>2:30pm        |
| The Esplanade: Donald Ave to Falkinder AveBayview St: Falkinder Ave to Matthew Flinders DrHollywellBayview St: Matthew Flinders Dr to Holly AveRunaway BayBayview St: Holly Ave to Lae DrLae Dr: Bayview St to Morala AveBayview St: Jennifer Ave to Ocean StBiggera WatersMarine Pde: Ocean St to Brisbane RdLabrador                                                                                         | 3:30am<br>3:30am<br>3:30am<br>3:30am<br>3:30am<br>3:30am           | 9am<br>9am<br>9am<br>9am<br>9am<br>2:30pm        |
| The Esplanade: Donald Ave to Falkinder AveBayview St: Falkinder Ave to Matthew Flinders DrHollywellBayview St: Matthew Flinders Dr to Holly AveRunaway BayBayview St: Holly Ave to Lae DrLae Dr: Bayview St to Morala AveBayview St: Lae Dr to Jennifer AveBayview St: Jennifer Ave to Ocean StBiggera WatersMarine Pde: Ocean St to Brisbane RdLabradorBrisbane Rd: Turpin Rd to Marine Pde (Eastbound lanes) | 3:30am<br>3:30am<br>3:30am<br>3:30am<br>3:30am<br>3:30am<br>3:30am | 9am<br>9am<br>9am<br>9am<br>9am<br>9am<br>2:30pm |

| SouthportMarine Pde: Frank St to North St3:30am2:30pmNorth St: High St to Gold Coast Hwy (Eastbound Ianes)3:30am2:30pmMarine Pde: North St to Ada Bell Way3:30am2:30pmGold Coast Hwy: Ada Bell Way to Waterways Dr3:30am2:30pmGold Coast Hwy: (Sundale Bridge - full closure)7:15am7:50amMarine Beach3:30am1pmMain Beach Pde: Waterways Drv to MacArthur Pde3:30am1pmMain Beach Pde: Waterways Drv to MacArthur Pde3:30am1pmMain Beach Pde: MacArthur Pde to Ferny Ave3:30am12pmSuffers Paradise3:30am12pmSuffers Paradise3:30am12pmOrthcliffer Ce: Clifford St to Fern St3:30am12pmOrthcliffer St: Fern St to First Ave3:30am12pmOrd Burleigh Rd: Fern St to First Ave3:30am12pmOrd Burleigh Rd: Queensland Ave to Alexandra Ave3:30am12pmIdeadeach Blvd: First Ave to Queensland Ave3:30am12pmIdeadeach Rei: Alexandra Ave to Seashell Ave3:30am12pmIdeadeach Rei: Alexandra Ave to Seashell Ave3:30am12pmMarine Pde: Chairlift Ave to Hythe St3:30am12pmMarine Pde: Chairlift Ave to Hythe St3:30am12pmMarine Pde: Chairlift Ave to Hythe St3:30am12pmGold Coast Hwy: Hythe St to Kelly Ave3:30am12pmGold Coast Hwy: Hythe St to Kelly Ave3:30am12pmGold Coast Hwy: Hythe St to Kelly Ave3:30am12pm <th>Sunday 2 July</th> <th>(continued)</th> <th>Closed</th> <th>Open</th>                                                                                                                                                                                                                                                                                                                                                                                                                                                                                                                                                                                                                                                                                                                                                                                                                               | Sunday 2 July                                         | (continued)               | Closed | Open   |  |  |
|----------------------------------------------------------------------------------------------------------------------------------------------------------------------------------------------------------------------------------------------------------------------------------------------------------------------------------------------------------------------------------------------------------------------------------------------------------------------------------------------------------------------------------------------------------------------------------------------------------------------------------------------------------------------------------------------------------------------------------------------------------------------------------------------------------------------------------------------------------------------------------------------------------------------------------------------------------------------------------------------------------------------------------------------------------------------------------------------------------------------------------------------------------------------------------------------------------------------------------------------------------------------------------------------------------------------------------------------------------------------------------------------------------------------------------------------------------------------------------------------------------------------------------------------------------------------------------------------------------------------------------------------------------------------------------------------------------------------------------------------------------------------------------------------------------------------------------------------------------------------------------------------------------------------------------------------------------------------------------------------------------------------------------------------------------------------------------------------------------------|-------------------------------------------------------|---------------------------|--------|--------|--|--|
| North St: High St to Gold Coast Hwy (Eastbound lanes)3:30am2:30pmMarine Pde: North St to Ada Bell Way3:30am2:30pmGold Coast Hwy: Ada Bell Way to Waterways Dr<br>(Southbound Lanes)3:30am2:30pmGold Coast Hwy: (Sundale Bridge - full closure)7:15am7:50amMain Beach3:30am1pmMain Beach Pde: Waterways Drv to MacArthur Pde3:30am1pmMain Beach Pde: Waterways Drv to MacArthur Pde3:30am1pmMain Beach Pde: MacArthur Pde to Ferny Ave3:30am1pmMain Beach Pde: MacArthur Pde to Ferny Ave3:30am12pmSurfers Paradise3:30am12pmNorthcliffe Tce: Clifford St to Fern St3:30am12pmOld Burleigh Rd: Fern St to First Ave3:30am12pmOld Burleigh Rd: First Ave to Queensland Ave3:30am12pmOld Burleigh Rd: Cueensland Ave to Alexandra Ave3:30am12pmMaini12pm3:30am12pmMarine Pde: Chairlift Ave to Seashell Ave3:30am12pmMarine Pde: Chairlift Ave to Hythe St3:30am12pmMarine Pde: Chairlift Ave to Hythe St3:30am12pmMarine Pde: Chairlift Ave to Klelly Ave3:30am12pmGold Coast Hwy: Hythe St to Klelly Ave3:30am12pmMarine Pde: Chairlift Ave to Hythe St3:30am12pmMarine Pde: Chairlift Ave to Hythe St3:30am12pmGold Coast Hwy: Hythe St to Klelly Ave3:30am12pmMarine Pde: Chairlift Ave to Hythe St3:30am12pm <td>Southport</td> <td></td> <td></td> <td></td>                                                                                                                                                                                                                                                                                                                                                                                                                                                                                                                                                                                                                                                                                                                                                                                                                                                | Southport                                             |                           |        |        |  |  |
| Narine Pde: North St to Ada Bell Way3:30am2:30pmGold Coast Hwy: Ada Bell Way to Waterways Dr<br>(Southbound Lanes)3:30am2:30pmGold Coast Hwy: (Sundale Bridge - full closure)7:15am7:50amMain Beach7:15am7:50amMain Beach Pde: Waterways Dr to MacArthur Pde3:30am1pmMain Beach Pde: Waterways Dr to MacArthur Pde3:30am1pmMain Beach Pde: MacArthur Pde to Ferny Ave3:30am1pmSurfers Paradise3:30am12pmNorthcliffe Tce: Clifford St to Fern St3:30am12pmOld Burleigh Rd: Fern St to First Ave3:30am12pmBroadbeach3:30am12pmOld Burleigh Rd: Queensland Ave to Alexandra Ave3:30am12pmBreadbeach3:30am12pmMainne3:30am12pmMarine Pde: Sashell Ave to Seashell Ave3:30am12pmMarine Pde: Chairlift Ave to Hythe St3:30am12pmMarine Pde: Chairlift Ave to Kelly Ave3:30am12pmMarine Pde: Sould Coast Hwy3:30am12pmMarine Pde: Sould Coast Hwy3:30am12pm </td <td colspan="2">Marine Pde: Frank St to North St</td> <td>3:30am</td> <td>2:30pm</td>                                                                                                                                                                                                                                                                                                                                                                                                                                                                                                                                                                                                                                                                                                                                                                                                                                                               | Marine Pde: Frank St to North St                      |                           | 3:30am | 2:30pm |  |  |
| Gold Coast Hwy: Ada Bell Way to Waterways Dr<br>(Southbound Lanes)3:30am2:30pmGold Coast Hwy: (Sundale Bridge - full closure)7:15am7:50amMain Beach3:30am1pmMain Beach Pde: Waterways Drv to MacArthur Pde3:30am1pmMain Beach Pde: Waterways Drv to MacArthur Pde3:30am1pmMain Beach Pde: MacArthur Pde to Ferny Ave3:30am1pmMain Beach Pde: MacArthur Pde to Ferny Ave3:30am12pmSurfers Paradise3:30am12pmSurfers Paradise3:30am12pmNorthcliffe Tce: Clifford St to Fern St3:30am12pmOld Burleigh Rd: Fern St to First Ave3:30am12pmBroadbeach3:30am12pmOld Burleigh Rd: Gueensland Ave to Alexandra Ave3:30am12pmOld Burleigh Rd: Queensland Ave to Alexandra Ave3:30am12pmOld Burleigh Rd: Queensland Ave to Alexandra Ave3:30am12pmBroadbeach3:30am12pmMarine Pde: Chairlift Ave to Chairlift Ave3:30am12pmMarine Pde: Chairlift Ave to Hythe St3:30am12pmHythe St: Marine Pde to Gold Coast Hwy3:30am12pmGold Coast Hwy: Hythe St to Kelly Ave3:30am12pmGold Coast Hwy: Hythe St to Kelly Ave3:30am12pmKernel Heads3:30am12pmMarine Pde to Gold Coast Hwy3:30am12pmGold Coast Hwy: Hythe St to Kelly Ave3:30am12pmMarine Pde to Gold Coast Hwy3:30am12pmMarine Heads                                                                                                                                                                                                                                                                                                                                                                                                                                                                                                                                                                                                                                                                                                                                                                                                                                                                                                                                      | North St: High St to Gold Coast Hwy (Eastbound lanes) |                           | 3:30am | 2:30pm |  |  |
| (Southbound Lanes)3:30am2:30pmGold Coast Hwy: (Sundale Bridge - full closure)7:15am7:50amMain Beach3:30am1pmMain Beach Pde: Waterways Drv to MacArthur Pde3:30am1pmMain Beach Pde: Waterways Drv to MacArthur Pde3:30am1pmMain Beach Pde: MacArthur Pde to Ferny Ave3:30am1pmSurfers Paradise3:30am12pmSurfers Paradise3:30am12pmNorthcliffe Tce: Clifford St to Fern St3:30am12pmOld Burleigh Rd: Fern St to First Ave3:30am12pmBroadbeach3:30am12pmBroadbeach Blvd: First Ave to Queensland Ave3:30am12pmOld Burleigh Rd: Queensland Ave to Alexandra Ave3:30am12pmMainne Pde: Alexandra Ave to Seashell Ave3:30am12pmMarine Pde: Chairlift Ave to Chairlift Ave3:30am12pmMarine Pde: Chairlift Ave to Hythe St3:30am12pmHythe St: Marine Pde to Gold Coast Hwy3:30am12pmGold Coast Hwy: Hythe St to Kelly Ave3:30am12pmBurleigh Heads3:30am12pm                                                                                                                                                                                                                                                                                                                                                                                                                                                                                                                                                                                                                                                                                                                                                                                                                                                                                                                                                                                                                                                                                                                                                                                                                                                             | Marine Pde: North St to                               | Ada Bell Way              | 3:30am | 2:30pm |  |  |
| Main BeachWaterways Dr: Gold Coast Hwy to MacArthur Pde3:30am1pmMain Beach Pde: Waterways Drv to MacArthur Pde3:30am1pmMain Beach Pde: MacArthur Pde to Ferny Ave3:30am1pmMain Beach Pde: MacArthur Pde to Ferny Ave3:30am1pmSurfers Paradise3:30am12pmSurfers Paradise3:30am12pmNorthcliffe Tce: Clifford St to Fern St3:30am12pmOld Burleigh Rd: Fern St to First Ave3:30am12pmBroadbeach3:30am12pmOld Burleigh Rd: Queensland Ave to Alexandra Ave3:30am12pmOld Burleigh Rd: Queensland Ave to Alexandra Ave3:30am12pmMainine Pde: Alexandra Ave to Seashell Ave3:30am12pmMarine Pde: Chairlift Ave to Hythe St3:30am12pmMarine Pde: Chairlift Ave to Hythe St3:30am12pmGold Coast Hwy: Hythe St to Kelly Ave3:30am12pmBurleigh Heads3:30am12pm                                                                                                                                                                                                                                                                                                                                                                                                                                                                                                                                                                                                                                                                                                                                                                                                                                                                                                                                                                                                                                                                                                                                                                                                                                                                                                                                                             |                                                       |                           | 3:30am | 2:30pm |  |  |
| Waterways Dr: Gold Coast Hwy to MacArthur Pde3:30am1pmMain Beach Pde: Waterways Drv to MacArthur Pde3:30am1pmMain Beach Pde: MacArthur Pde to Ferny Ave3:30am1pmSurfers Paradise3:30am12pmEsplanade: Ferny Ave to Clifford St3:30am12pmNorthcliffe Tce: Clifford St to Fern St3:30am12pmOld Burleigh Rd: Fern St to First Ave3:30am12pmBroadbeach3:30am12pmOld Burleigh Rd: First Ave to Queensland Ave3:30am12pmOld Burleigh Rd: Queensland Ave to Alexandra Ave3:30am12pmOld Burleigh Rd: Queensland Ave to Alexandra Ave3:30am12pmMermaid Beach12pm12pmHedges Ave: Alexandra Ave to Seashell Ave3:30am12pmMiami12pm3:30am12pmMianie Pde: Chairlift Ave to Hythe St3:30am12pmHythe St: Marine Pde to Gold Coast Hwy3:30am12pmGold Coast Hwy: Hythe St to Kelly Ave3:30am12pmBurleigh Heads3:30am11amBurleigh Heads3:30am11am                                                                                                                                                                                                                                                                                                                                                                                                                                                                                                                                                                                                                                                                                                                                                                                                                                                                                                                                                                                                                                                                                                                                                                                                                                                                                 | Gold Coast Hwy: (Sund                                 | 7:15am                    | 7:50am |        |  |  |
| Nain Beach Pde: Waterways Drv to MacArthur Pde3:30am1pmMain Beach Pde: MacArthur Pde to Ferny Ave3:30am1pmSurfers Paradise12pmSurfers Paradise3:30am12pmSorthers Paradise3:30am12pmNorthcliffe Tce: Clifford St to Fern St3:30am12pmOld Burleigh Rd: Fern St to First Ave3:30am12pmBroadbeach3:30am12pmOld Burleigh Rd: Cueensland Ave3:30am12pmOld Burleigh Rd: Queensland Ave to Alexandra Ave3:30am12pmOld Burleigh Rd: Queensland Ave to Alexandra Ave3:30am12pmMermaid Beach3:30am12pmMaine3:30am12pmMarine Pde: Alexandra Ave to Seashell Ave3:30am12pmMarine Pde: Chairlift Ave to Chairlift Ave3:30am12pmMarine Pde: Chairlift Ave to Hythe St3:30am12pmGold Coast Hwy: Hythe St to Kelly Ave3:30am12pmBurleigh Heads3:30am11amBurleigh Heads3:30am11am                                                                                                                                                                                                                                                                                                                                                                                                                                                                                                                                                                                                                                                                                                                                                                                                                                                                                                                                                                                                                                                                                                                                                                                                                                                                                                                                                | Main Beach                                            |                           |        |        |  |  |
| Main Beach Pde: MacArthur Pde to Ferny Ave3:30am1pmSurfers ParadiseEsplanade: Ferny Ave to Clifford St3:30am12pmNorthcliffe Tce: Clifford St to Fern St3:30am12pmOld Burleigh Rd: Fern St to First Ave3:30am12pmBroadbeach3:30am12pmBroadbeach Blvd: First Ave to Queensland Ave3:30am12pmOld Burleigh Rd: Queensland Ave to Alexandra Ave3:30am12pmOld Burleigh Rd: Queensland Ave to Alexandra Ave3:30am12pmMermaid Beach12pm12pmHedges Ave: Alexandra Ave to Seashell Ave3:30am12pmMaini12pm12pmAlbatross Ave: Seashell Ave to Chairlift Ave3:30am12pmMarine Pde: Chairlift Ave to Hythe St3:30am12pmGold Coast Hwy: Hythe St to Kelly Ave3:30am12pmBurleigh Heads3:30am11amKelly Ave: Gold Coast Hwy to The Esplanade3:30am11am                                                                                                                                                                                                                                                                                                                                                                                                                                                                                                                                                                                                                                                                                                                                                                                                                                                                                                                                                                                                                                                                                                                                                                                                                                                                                                                                                                            | Waterways Dr: Gold Coast Hwy to MacArthur Pde         |                           | 3:30am | 1pm    |  |  |
| Surfers ParadiseEsplanade: Ferny Ave to Clifford St3:30am12pmNorthcliffe Tce: Clifford St to Fern St3:30am12pmOld Burleigh Rd: Fern St to First Ave3:30am12pmBroadbeach3:30am12pmBroadbeach Blvd: First Ave to Queensland Ave3:30am12pmOld Burleigh Rd: Queensland Ave to Alexandra Ave3:30am12pmOld Burleigh Rd: Queensland Ave to Alexandra Ave3:30am12pmMermaid Beach3:30am12pmHedges Ave: Alexandra Ave to Seashell Ave3:30am12pmMiami12pm3:30am12pmMarine Pde: Chairlift Ave to Chairlift Ave3:30am12pmGold Coast Hwy: Hythe St to Kelly Ave3:30am12pmGold Coast Hwy: Hythe St to Kelly Ave3:30am11amBurleigh Heads3:30am11am                                                                                                                                                                                                                                                                                                                                                                                                                                                                                                                                                                                                                                                                                                                                                                                                                                                                                                                                                                                                                                                                                                                                                                                                                                                                                                                                                                                                                                                                             | Main Beach Pde: Waterways Drv to MacArthur Pde        |                           | 3:30am | 1pm    |  |  |
| Esplanade: Ferny Ave to Clifford St3:30am12pmNorthcliffe Tce: Clifford St to Fern St3:30am12pmOld Burleigh Rd: Fern St to First Ave3:30am12pmBroadbeach3:30am12pmBroadbeach Blvd: First Ave to Queensland Ave3:30am12pmOld Burleigh Rd: Queensland Ave to Alexandra Ave3:30am12pmOld Burleigh Rd: Queensland Ave to Alexandra Ave3:30am12pmMermaid Beach3:30am12pmHedges Ave: Alexandra Ave to Seashell Ave3:30am12pmMiami12pm3:30am12pmMarine Pde: Chairlift Ave to Chairlift Ave3:30am12pmHythe St: Marine Pde to Gold Coast Hwy3:30am12pmGold Coast Hwy: Hythe St to Kelly Ave3:30am11amBurleigh Heads3:30am11am                                                                                                                                                                                                                                                                                                                                                                                                                                                                                                                                                                                                                                                                                                                                                                                                                                                                                                                                                                                                                                                                                                                                                                                                                                                                                                                                                                                                                                                                                            | Main Beach Pde: MacA                                  | 3:30am                    | 1pm    |        |  |  |
| Northoliffe Tce: Clifford St to Fern St3:30am12pmOld Burleigh Rd: Fern St to First Ave3:30am12pmBroadbeach3:30am12pmBroadbeach Blvd: First Ave to Queensland Ave3:30am12pmOld Burleigh Rd: Queensland Ave to Alexandra Ave3:30am12pmOld Burleigh Rd: Queensland Ave to Alexandra Ave3:30am12pmMermaid Beach3:30am12pmHedges Ave: Alexandra Ave to Seashell Ave3:30am12pmMiami3:30am12pmAlbatross Ave: Seashell Ave to Chairlift Ave3:30am12pmMarine Pde: Chairlift Ave to Hythe St3:30am12pmGold Coast Hwy: Hythe St to Kelly Ave3:30am11amBurleigh Heads3:30am11am                                                                                                                                                                                                                                                                                                                                                                                                                                                                                                                                                                                                                                                                                                                                                                                                                                                                                                                                                                                                                                                                                                                                                                                                                                                                                                                                                                                                                                                                                                                                            | Surfers Paradise                                      |                           |        |        |  |  |
| And the second | Esplanade: Ferny Ave to Clifford St                   |                           | 3:30am | 12pm   |  |  |
| BroadbeachBroadbeach Blvd: First Ave to Queensland Ave3:30am12pmOld Burleigh Rd: Queensland Ave to Alexandra Ave3:30am12pmMermaid Beach3:30am12pmHedges Ave: Alexandra Ave to Seashell Ave3:30am12pmMiami3:30am12pmAlbatross Ave: Seashell Ave to Chairlift Ave3:30am12pmMarine Pde: Chairlift Ave to Hythe St3:30am12pmHythe St: Marine Pde to Gold Coast Hwy3:30am12pmGold Coast Hwy: Hythe St to Kelly Ave3:30am11amBurleigh Heads3:30am11am                                                                                                                                                                                                                                                                                                                                                                                                                                                                                                                                                                                                                                                                                                                                                                                                                                                                                                                                                                                                                                                                                                                                                                                                                                                                                                                                                                                                                                                                                                                                                                                                                                                                | Northcliffe Tce: Clifford St to Fern St               |                           | 3:30am | 12pm   |  |  |
| Broadbeach Blvd: First Ave to Queensland Ave3:30am12pmOld Burleigh Rd: Queensland Ave to Alexandra Ave3:30am12pmMermaid Beach3:30am12pmHedges Ave: Alexandra Ave to Seashell Ave3:30am12pmMiami3:30am12pmAlbatross Ave: Seashell Ave to Chairlift Ave3:30am12pmMarine Pde: Chairlift Ave to Hythe St3:30am12pmHythe St: Marine Pde to Gold Coast Hwy3:30am12pmGold Coast Hwy: Hythe St to Kelly Ave3:30am11amBurleigh Heads3:30am11am                                                                                                                                                                                                                                                                                                                                                                                                                                                                                                                                                                                                                                                                                                                                                                                                                                                                                                                                                                                                                                                                                                                                                                                                                                                                                                                                                                                                                                                                                                                                                                                                                                                                          | Old Burleigh Rd: Fern St to First Ave                 |                           | 3:30am | 12pm   |  |  |
| Old Burleigh Rd: Queensland Ave to Alexandra Ave3:30am12pmMermaid Beach3:30am12pmHedges Ave: Alexandra Ave to Seashell Ave3:30am12pmMiami3:30am12pmAlbatross Ave: Seashell Ave to Chairlift Ave3:30am12pmMarine Pde: Chairlift Ave to Hythe St3:30am12pmHythe St: Marine Pde to Gold Coast Hwy3:30am12pmGold Coast Hwy: Hythe St to Kelly Ave3:30am11amBurleigh Heads3:30am11am                                                                                                                                                                                                                                                                                                                                                                                                                                                                                                                                                                                                                                                                                                                                                                                                                                                                                                                                                                                                                                                                                                                                                                                                                                                                                                                                                                                                                                                                                                                                                                                                                                                                                                                                | Broadbeach                                            |                           |        |        |  |  |
| Mermaid Beach       3:30am       12pm         Hedges Ave: Alexandra Ave to Seashell Ave       3:30am       12pm         Miami       3:30am       12pm         Albatross Ave: Seashell Ave to Chairlift Ave       3:30am       12pm         Marine Pde: Chairlift Ave to Hythe St       3:30am       12pm         Mythe St: Marine Pde to Gold Coast Hwy       3:30am       12pm         Gold Coast Hwy: Hythe St to Kelly Ave       3:30am       11am         Burleigh Heads       3:30am       11am                                                                                                                                                                                                                                                                                                                                                                                                                                                                                                                                                                                                                                                                                                                                                                                                                                                                                                                                                                                                                                                                                                                                                                                                                                                                                                                                                                                                                                                                                                                                                                                                           | Broadbeach Blvd: First Ave to Queensland Ave          |                           | 3:30am | 12pm   |  |  |
| Hedges Ave: Alexandra Ave to Seashell Ave3:30am12pmMiami                                                                                                                                                                                                                                                                                                                                                                                                                                                                                                                                                                                                                                                                                                                                                                                                                                                                                                                                                                                                                                                                                                                                                                                                                                                                                                                                                                                                                                                                                                                                                                                                                                                                                                                                                                                                                                                                                                                                                                                                                                                       | Old Burleigh Rd: Queensland Ave to Alexandra Ave      |                           | 3:30am | 12pm   |  |  |
| Miami         Albatross Ave: Seashell Ave to Chairlift Ave       3:30am       12pm         Marine Pde: Chairlift Ave to Hythe St       3:30am       12pm         Hythe St: Marine Pde to Gold Coast Hwy       3:30am       12pm         Gold Coast Hwy: Hythe St to Kelly Ave       3:30am       11am         Burleigh Heads       3:30am       11am                                                                                                                                                                                                                                                                                                                                                                                                                                                                                                                                                                                                                                                                                                                                                                                                                                                                                                                                                                                                                                                                                                                                                                                                                                                                                                                                                                                                                                                                                                                                                                                                                                                                                                                                                           | Mermaid Beach                                         |                           |        |        |  |  |
| Albatross Ave: Seashell Ave to Chairlift Ave3:30am12pmMarine Pde: Chairlift Ave to Hythe St3:30am12pmHythe St: Marine Pde to Gold Coast Hwy3:30am12pmGold Coast Hwy: Hythe St to Kelly Ave3:30am11amBurleigh HeadsKelly Ave: Gold Coast Hwy to The Esplanade3:30am11am                                                                                                                                                                                                                                                                                                                                                                                                                                                                                                                                                                                                                                                                                                                                                                                                                                                                                                                                                                                                                                                                                                                                                                                                                                                                                                                                                                                                                                                                                                                                                                                                                                                                                                                                                                                                                                         | Hedges Ave: Alexandra                                 | Ave to Seashell Ave       | 3:30am | 12pm   |  |  |
| Marine Pde: Chairlift Ave to Hythe St3:30am12pmHythe St: Marine Pde to Gold Coast Hwy3:30am12pmGold Coast Hwy: Hythe St to Kelly Ave3:30am11amBurleigh Heads3:30am11am                                                                                                                                                                                                                                                                                                                                                                                                                                                                                                                                                                                                                                                                                                                                                                                                                                                                                                                                                                                                                                                                                                                                                                                                                                                                                                                                                                                                                                                                                                                                                                                                                                                                                                                                                                                                                                                                                                                                         | Miami                                                 |                           |        |        |  |  |
| Hythe St: Marine Pde to Gold Coast Hwy       3:30am       12pm         Gold Coast Hwy: Hythe St to Kelly Ave       3:30am       11am         Burleigh Heads                                                                                                                                                                                                                                                                                                                                                                                                                                                                                                                                                                                                                                                                                                                                                                                                                                                                                                                                                                                                                                                                                                                                                                                                                                                                                                                                                                                                                                                                                                                                                                                                                                                                                                                                                                                                                                                                                                                                                    | Albatross Ave: Seashell                               | Ave to Chairlift Ave      | 3:30am | 12pm   |  |  |
| Gold Coast Hwy: Hythe St to Kelly Ave       3:30am       11am         Burleigh Heads                                                                                                                                                                                                                                                                                                                                                                                                                                                                                                                                                                                                                                                                                                                                                                                                                                                                                                                                                                                                                                                                                                                                                                                                                                                                                                                                                                                                                                                                                                                                                                                                                                                                                                                                                                                                                                                                                                                                                                                                                           | Marine Pde: Chairlift Ave to Hythe St                 |                           | 3:30am | 12pm   |  |  |
| Burleigh Heads         Kelly Ave: Gold Coast Hwy to The Esplanade       3:30am         11am                                                                                                                                                                                                                                                                                                                                                                                                                                                                                                                                                                                                                                                                                                                                                                                                                                                                                                                                                                                                                                                                                                                                                                                                                                                                                                                                                                                                                                                                                                                                                                                                                                                                                                                                                                                                                                                                                                                                                                                                                    | Hythe St: Marine Pde to Gold Coast Hwy                |                           | 3:30am | 12pm   |  |  |
| Kelly Ave: Gold Coast Hwy to The Esplanade 3:30am 11am                                                                                                                                                                                                                                                                                                                                                                                                                                                                                                                                                                                                                                                                                                                                                                                                                                                                                                                                                                                                                                                                                                                                                                                                                                                                                                                                                                                                                                                                                                                                                                                                                                                                                                                                                                                                                                                                                                                                                                                                                                                         | Gold Coast Hwy: Hythe St to Kelly Ave                 |                           | 3:30am | 11am   |  |  |
|                                                                                                                                                                                                                                                                                                                                                                                                                                                                                                                                                                                                                                                                                                                                                                                                                                                                                                                                                                                                                                                                                                                                                                                                                                                                                                                                                                                                                                                                                                                                                                                                                                                                                                                                                                                                                                                                                                                                                                                                                                                                                                                | Burleigh Heads                                        |                           |        |        |  |  |
|                                                                                                                                                                                                                                                                                                                                                                                                                                                                                                                                                                                                                                                                                                                                                                                                                                                                                                                                                                                                                                                                                                                                                                                                                                                                                                                                                                                                                                                                                                                                                                                                                                                                                                                                                                                                                                                                                                                                                                                                                                                                                                                | Kelly Ave: Gold Coast H                               | lwy to The Esplanade      | 3:30am | 11am   |  |  |
| Kratzmann Ave: The Esplanade to Gold Coast Hwy 3:30am 11am                                                                                                                                                                                                                                                                                                                                                                                                                                                                                                                                                                                                                                                                                                                                                                                                                                                                                                                                                                                                                                                                                                                                                                                                                                                                                                                                                                                                                                                                                                                                                                                                                                                                                                                                                                                                                                                                                                                                                                                                                                                     | Kratzmann Ave: The Es                                 | planade to Gold Coast Hwy | 3:30am | 11am   |  |  |
| The Esplanade: Kelly Ave to Gold Coast Hwy 3:30am 11am                                                                                                                                                                                                                                                                                                                                                                                                                                                                                                                                                                                                                                                                                                                                                                                                                                                                                                                                                                                                                                                                                                                                                                                                                                                                                                                                                                                                                                                                                                                                                                                                                                                                                                                                                                                                                                                                                                                                                                                                                                                         | The Esplanade: Kelly Av                               | e to Gold Coast Hwy       | 3:30am | 11am   |  |  |